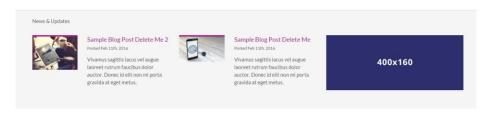

# **Advertising Option #2**

#### **BOTTOM / FOOTER AD > Description:**

- Size: 400 x 160 pixels (5.556x 2.222 inches)
- Resolution: 72dpi
- Bottom right of every website page;
- Rotates every 20 seconds;
- Image clicks to purchasers website;
- Purchaser creates graphic and can update monthly allows them to change promotions.

Monthly Cost: \$110.00 6 Months Cost: \$410.00 12 Months Cost: \$810.00