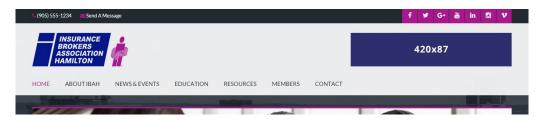

### **Advertising Option #1**

#### TOP / HEADER AD > Description:

- Size: 420 x 87 pixels (5.833 x 1.208 inches)
- **Resolution:** 72dpi
- Top right of every website page;
- Rotates every 20 seconds;
- Image clicks to purchasers website;
- Purchaser creates graphic and can update monthly allows them to change promotions.

Monthly Cost: \$175.00 6 Months Cost: \$750.00 12 Months Cost: \$1,250.00